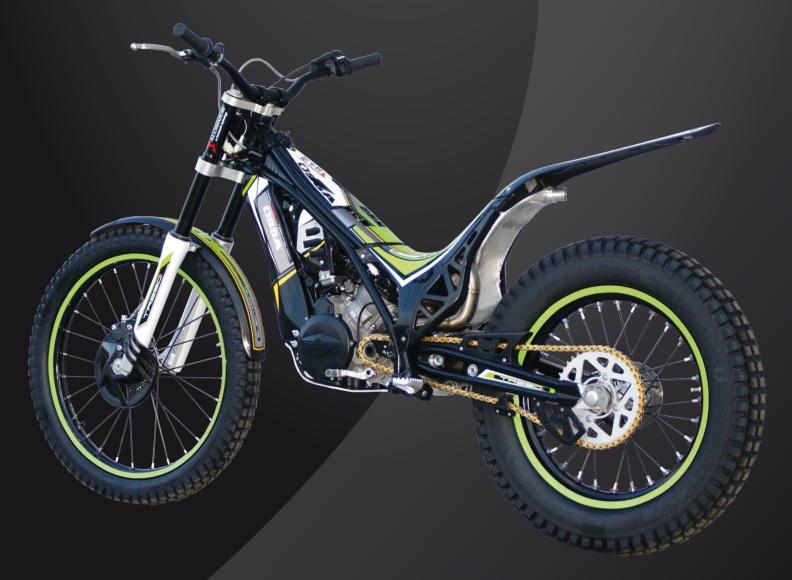

# HIGHEST QUALITY SUSPENSION

The suspension of the TR280i has been of the highest quality and unsurpassed since the birth of the model. Based on development work by the Ossa Race Team the suspensions have been further improved with a more progressive setting, in addition the stop of the Ohlins rear suspension has been improved to improve behaviour and rebounding.

# NEW LOOK AND ERGONOMICS

The TR280i 2013 receives a stunning makeover with a new design seat base and rear mudguard to provide an overall lower profile. The ergonomics are more streamlined and compact providing greater freedom for the pilot. The overall feeling of the OSSA TR280i has been redesigned to allow operation of its controls to be more precise and intuitive to the rider.

The TR280i will feel as one with your body. The new accelerator has less travel and a more direct and quick feel. The hydraulic clutch internal diameter has been increase and the clutch plate design improved. The rear brake hose diameter is increased to provide an improved feel and more consistent performance. A stunning new decal design completes the TR280i in green, sliver and yellow.