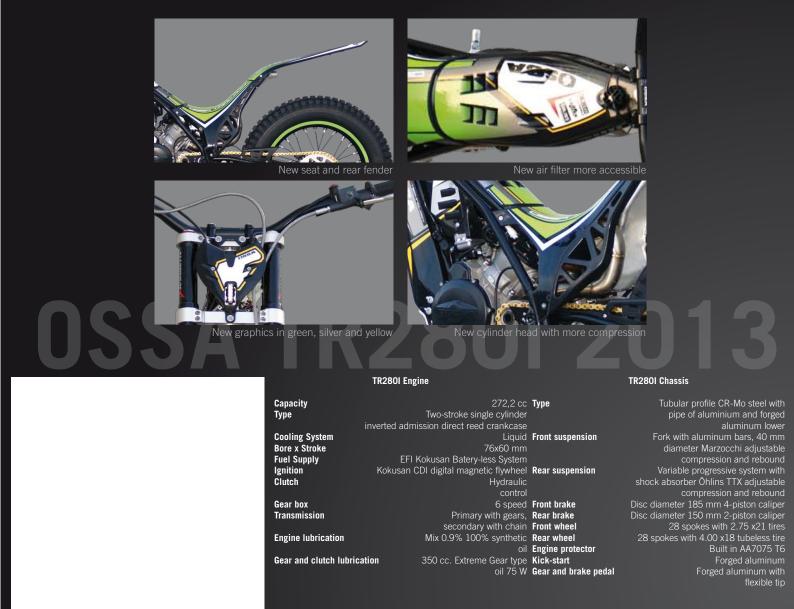

For 2013 the TR280i receives a new cylinder head completely redesigned and higher compression to provide a more efficient combustion chamber improving power delivery and pollution emissions. A new "EFI" electronic fuel injection mapping capitalizes on the virtues of the new thermal cycle, to add, improvements to the crankshaft and crankcase have reduce internal friction and vibration. The ECU has been relocated for easier access and increase the air box volume.

# NEW LOOK AND ERGONOMICS

The TR280i 2013 receives a stunning makeover with a new design seat base and rear mudguard to provide an overall lower profile. The ergonomics are more streamlined and compact providing greater freedom for the pilot. The overall feeling of the OSSA TR280i has been redesigned to allow operation of its controls to be more precise and intuitive to the rider.

The TR280i will feel as one with your body. The new accelerator has less travel and a more direct and quick feel. The hydraulic clutch internal diameter has been increase and the clutch plate design improved. The rear brake hose diameter is increased to provide an improved feel and more consistent performance. A stunning new decal design completes the TR280i in green, sliver and yellow.