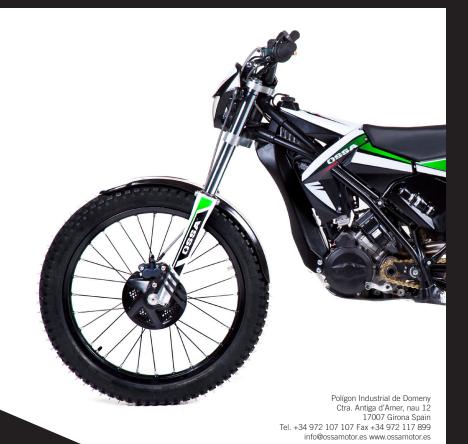

### **Ossa Explorer Engine**

Capacity 272,2 cc Type 2T monocylinder Inverted with reed rox admission Cooling system Líquid cooled Bore X Stroke 76x60 mm Fuel Supply Electronic Injection by KOKUSAN Ignition EFI Kokusan assisted by a Lithium battery Clutch Multidisc hydraulic wet clutch Gear box 6 speeds Transmission Transmission by gears, final transmission by chain. Engine lubrication Mixture 100% synthetic oil lubrication 0.9% Gear and clutch lubrication Oil 350 cc. of Gear Extreme type 75 W Mineral oil.

## **OSSA Explorer Frame**

Type Tubular Cr-Mo / Aluminium with patented Fuel Tank by OSSA Hydraulic Fork 40 mm. Extension Front suspension and compression adjustable Rear suspension Shock Absorber Hydraulic Monoshock Extension and spring load adjustable Front brake ø 185 mm disc with 2 piston caliper Rear brake ø 160 mm disc with 2 piston caliper 1.6 x 21 80/100-21 Front wheel 2.15 x 18 120/100-18 Rear wheel Made in AA7075 T6 Engine protector Kick-start Forged aluminium