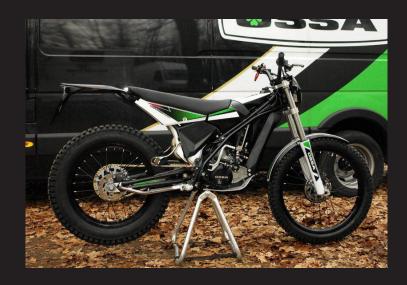

#### **OSSA Explorer**

In response to the wishes of motorcycling enthusiasts, Ossa launches an extraordinary model: the new Ossa Explorer 2012. Inheriting the spirit of the legendary Explorer presented in Paris in 1972, the new bike from Ossa maintains its philosophy: A comfortable and very light bike, easy to ride and designed to enjoy both the mountain and the city. The designers from Ossa approve the new model, which will be in production in Girona as from February. This model will take advantage of the innovative features of the TR280i, such as the two-stroke injection engine and the chassis. A style of bike that is not found in the market; it's a combination of a Trials and an Enduro bike. It has a bigger seat and offers fun, safety and comfort, together with amazing handling sensations and inexpensive maintenance.

## **OSSA Explorer Frame**

Type Tubular Cr-Mo / Aluminium with patented Fuel Tank by OSSA Hydraulic Fork 40 mm. Extension Front suspension and compression adjustable Rear suspension Shock Absorber Hydraulic Monoshock Extension and spring load adjustable Front brake ø 185 mm disc with 2 piston caliper Rear brake ø 160 mm disc with 2 piston caliper 1.6 x 21 80/100-21 Front wheel 2.15 x 18 120/100-18 Rear wheel Made in AA7075 T6 Engine protector Kick-start Forged aluminium

## **Ossa Explorer Weight and dimensions**

| Wheelbase        | 1.328 mm   |
|------------------|------------|
| Seat height      | 820 mm     |
| Ground Clearance | 340 mm     |
| Tank capacity    | 8,6 liters |
| Dry weight       | 74         |
|                  |            |