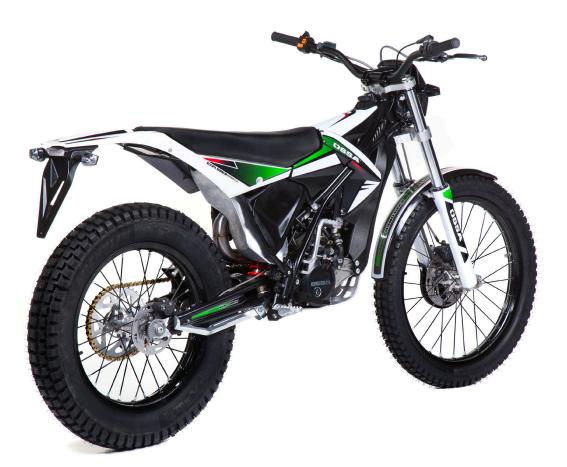

#### **OSSA Explorer**

In response to the wishes of motorcycling enthusiasts, Ossa launches an extraordinary model: the new Ossa Explorer 2012. Inheriting the spirit of the legendary Explorer presented in Paris in 1972, the new bike from Ossa maintains its philosophy: A comfortable and very light bike, easy to ride and designed to enjoy both the mountain and the city. The designers from Ossa approve the new model, which will be in production in Girona as from February. This model will take advantage of the innovative features of the TR280i, such as the two-stroke injection engine and the chassis. A style of bike that is not found in the market; it's a combination of a Trials and an Enduro bike. It has a bigger seat and offers fun, safety and comfort, together with amazing handling sensations and inexpensive maintenance.

## **OSSA Explorer Frame**

Type Tubular Cr-Mo / Aluminium with patented Fuel Tank by OSSA Hydraulic Fork 40 mm. Extension Front suspension and compression adjustable Rear suspension Shock Absorber Hydraulic Monoshock Extension and spring load adjustable Front brake ø 185 mm disc with 2 piston caliper Rear brake ø 160 mm disc with 2 piston caliper 1.6 x 21 80/100-21 Front wheel 2.15 x 18 120/100-18 Rear wheel Made in AA7075 T6 Engine protector Kick-start Forged aluminium

## **Ossa Explorer Weight and dimensions**

| Wheelbase        | 1.328 mm   |
|------------------|------------|
| Seat height      | 820 mm     |
| Ground Clearance | 340 mm     |
| Tank capacity    | 8,6 liters |
| Dry weight       | 74         |
|                  |            |